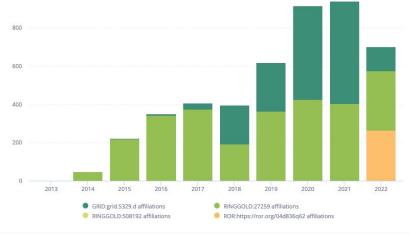

he organization owner?

- Only one organization owner
- Add and delete user accounts for your organization
- Role can be transferred to a different user at the same organization
- Users of the portal do not have to be listed as an ORCID contact
  Only one exception even or

Only one organization owner

#### What users can see and do

- See the information that we display on the homepage
- Access all reports
- Access resources
- Update account settings for their own account
- Access Affiliation manager (if enabled for consortium members)



# Reporting



#### View reporting walkthrough in the webinar recording:

https://vimeo.com/755653897#t=452



#### **Member report**



## **Integration report**



#### **Affiliation report**



### **Affiliation report (several organization IDs)**





# **Affiliation Manager**



#### Let's watch the video: <a href="https://youtu.be/">https://youtu.be/</a> e JWQVwXeE





### Simple and easy workflow for all





## Have a question?



Raised Hands graphic Democracy by Wichai Wi from the Noun Project



## Thank you for your attention

*I'm a Member, Now What?! – Help & Support*