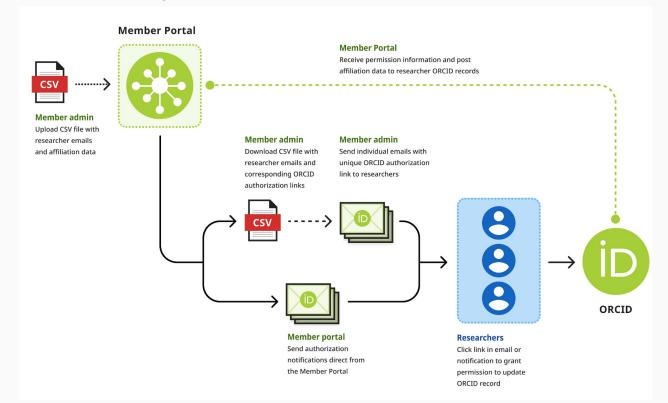

e organization
- Users of the portal do not have to be listed as an ORCID contact
  Only one exception even or

Only one organization owner

#### What users can see and do

- See the information that we display on the homepage
- Access all reports
- Access resources
- Update account settings for their own account
- Access Affiliation manager (if enabled for consortium members)



# Reporting



#### View reporting walkthrough in the webinar recording:

https://vimeo.com/755653897#t=452



#### **Member report**



## **Integration report**



#### **Affiliation report**



### **Affiliation report (several organization IDs)**





# **Affiliation Manager**



#### Let's watch the video: <a href="https://youtu.be/">https://youtu.be/</a> e JWQVwXeE





### Simple and easy workflow for all





## Have a question?



Raised Hands graphic Democracy by Wichai Wi from the Noun Project



## Thank you for your attention

*I'm a Member, Now What?! – Help & Support*